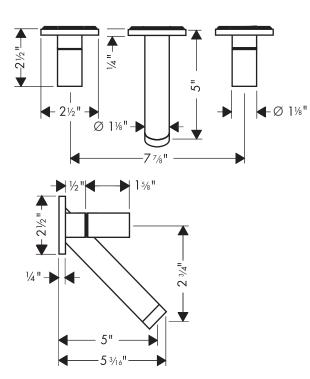

## **Optional Accessories**

| Grid drain, chrome         | 06400000 |
|----------------------------|----------|
| Grid drain, brushed nickel | 06400820 |

The measurements shown are for reference only.

Products and specifications shown are subject to change without notice.